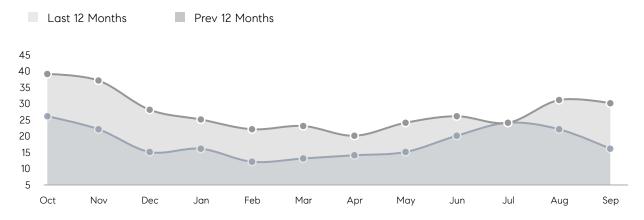

| 105%      |           |
|                | AVERAGE SOLD PRICE | \$520,039 | \$342,989 | 52%       |
|                | # OF CONTRACTS     | 11        | 8         | 38%       |
|                | NEW LISTINGS       | 5         | 11        | -55%      |
| Condo/Co-op/TH | AVERAGE DOM        | 34        | -         | -         |
|                | % OF ASKING PRICE  | 103%      | -         |           |
|                | AVERAGE SOLD PRICE | \$218,367 | -         | -         |
|                | # OF CONTRACTS     | 1         | 0         | 0%        |
|                | NEW LISTINGS       | 0         | 0         | 0%        |
|                |                    |           |           |           |

Sep 2022

Sep 2021

% Change

# Andover Township

SEPTEMBER 2022

### Monthly Inventory



### Contracts By Price Range



### Listings By Price Range



# COMPASS



Compass makes no representations or warranties, express or implied, with respect to future market conditions or prices of residential product at the time the subject property or any competitive property is complete and ready for occupancy or with respect to any report, study, finding, recommendation or other information provided by Compass herein. Moreover, no warranty, express or implied, is made or should be assumed regarding the accuracy, adequacy, completeness, legality, reliability, merchantability or fitness for a particular purpose of any information, in part or whole, contained herein. All material is presented with the understanding that Compass shall not be deemed to provide legal, accounting or other p