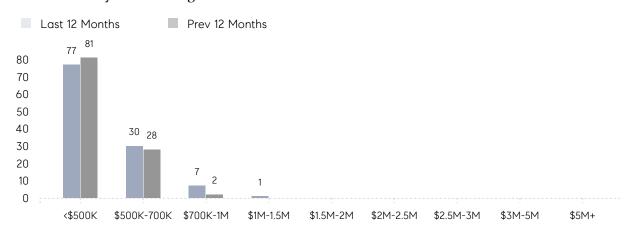

| AVERAGE SOLD PRICE | \$520,039 | \$342,989 | 52%       |
|                | # OF CONTRACTS     | 11        | 8         | 38%       |
|                | NEW LISTINGS       | 5         | 11        | -55%      |
| Condo/Co-op/TH | AVERAGE DOM        | 34        | -         | -         |
|                | % OF ASKING PRICE  | 103%      | -         |           |
|                | AVERAGE SOLD PRICE | \$218,367 | -         | -         |
|                | # OF CONTRACTS     | 1         | 0         | 0%        |
|                | NEW LISTINGS       | 0         | 0         | 0%        |
|                |                    |           |           |           |

Sep 2022

Sep 2021

% Change

# Andover Township

SEPTEMBER 2022

### Monthly Inventory



### Contracts By Price Range



### Listings By Price Range



# COMPASS



Compass makes no representations or warranties, express or implied, with respect to future market conditions or prices of residential product at the time the subject property or any competitive property is complete and ready for occupancy or with respect to any report, study, finding, recommendation or other information provided by Compass herein. Moreover, no warranty, express or implied, is made or should be assumed regarding the accuracy, adequacy, completeness, legality, reliability, merchantability or fitness for a particular purpose of any information, in part or whole, contained herein. All material is presented with the understanding that Compass shall not be deemed to provide legal, accounting or other professional services. This is no