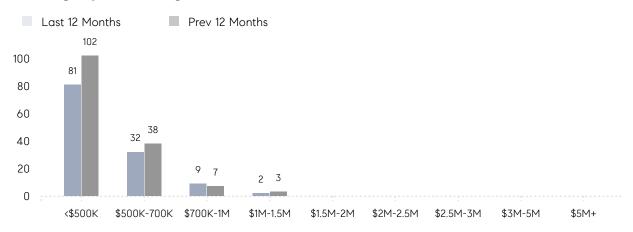

| \$520,039 | \$342,989 | 52%       |
|                | # OF CONTRACTS     | 11        | 8         | 38%       |
|                | NEW LISTINGS       | 5         | 11        | -55%      |
| Condo/Co-op/TH | AVERAGE DOM        | 34        | -         | -         |
|                | % OF ASKING PRICE  | 103%      | -         |           |
|                | AVERAGE SOLD PRICE | \$218,367 | -         | -         |
|                | # OF CONTRACTS     | 1         | 0         | 0%        |
|                | NEW LISTINGS       | 0         | 0         | 0%        |
|                |                    |           |           |           |

Sep 2022

Sep 2021

% Change

# Andover Township

SEPTEMBER 2022

### Monthly Inventory



### Contracts By Price Range



### Listings By Price Range



# COMPASS



Compass makes no representations or warranties, express or implied, with respect to future market conditions or prices of residential product at the time the subject property or any competitive property is complete and ready for occupancy or with respect to any report, study, finding, recommendation or other information provided by Compass herein. Moreover, no warranty, express or implied, is made or should be assumed regarding the accuracy, adequacy, completeness, legality, reliability, merchantability or fitness for a particular purpose of any information, in part or whole, contained herein. All material is presented with the understanding that Compass shall not be deemed to provide legal, accounting or other professional services. This is not intended to solicit the purch